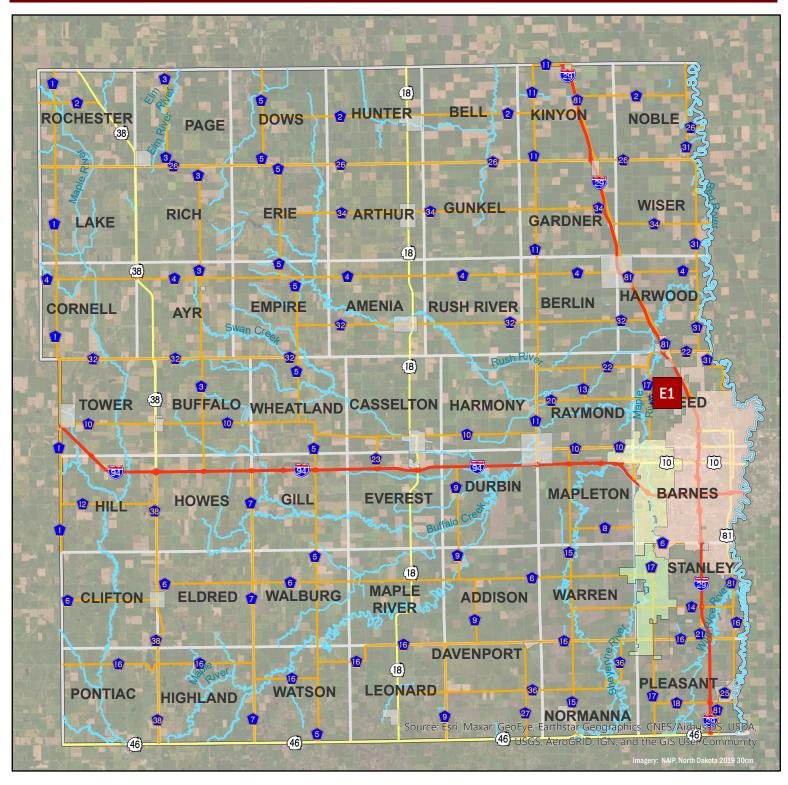

## Agenda Items Map

**Cass County Planning Commission** 

**September 24, 2020** 

Agenda Items No.

E1. - Slot10 Subdivision

Maps and data are to be used for reference purposes only and Cass County, ND, is not responsible for any inaccuracies herein contained. No responsibility is assumed for damages or other liabilities due to the accuracy, availability, use or misuse of the information herein provided.