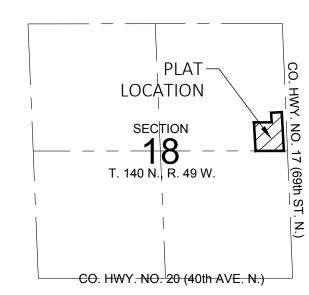

#### NOTES

 THIS PROPERTY IS SITUATED IN ZONE AE (100-YEAR FLOODPLAIN) AS DEPICTED ON FEMA FIRM PANEL 38017C0559G, DATED JANUARY 16, 2015. BASE FLOOD ELEVATION = 897.5' (NAVD 1988).

VICINITY MAP
SCALE: 1" = 2000 FT.