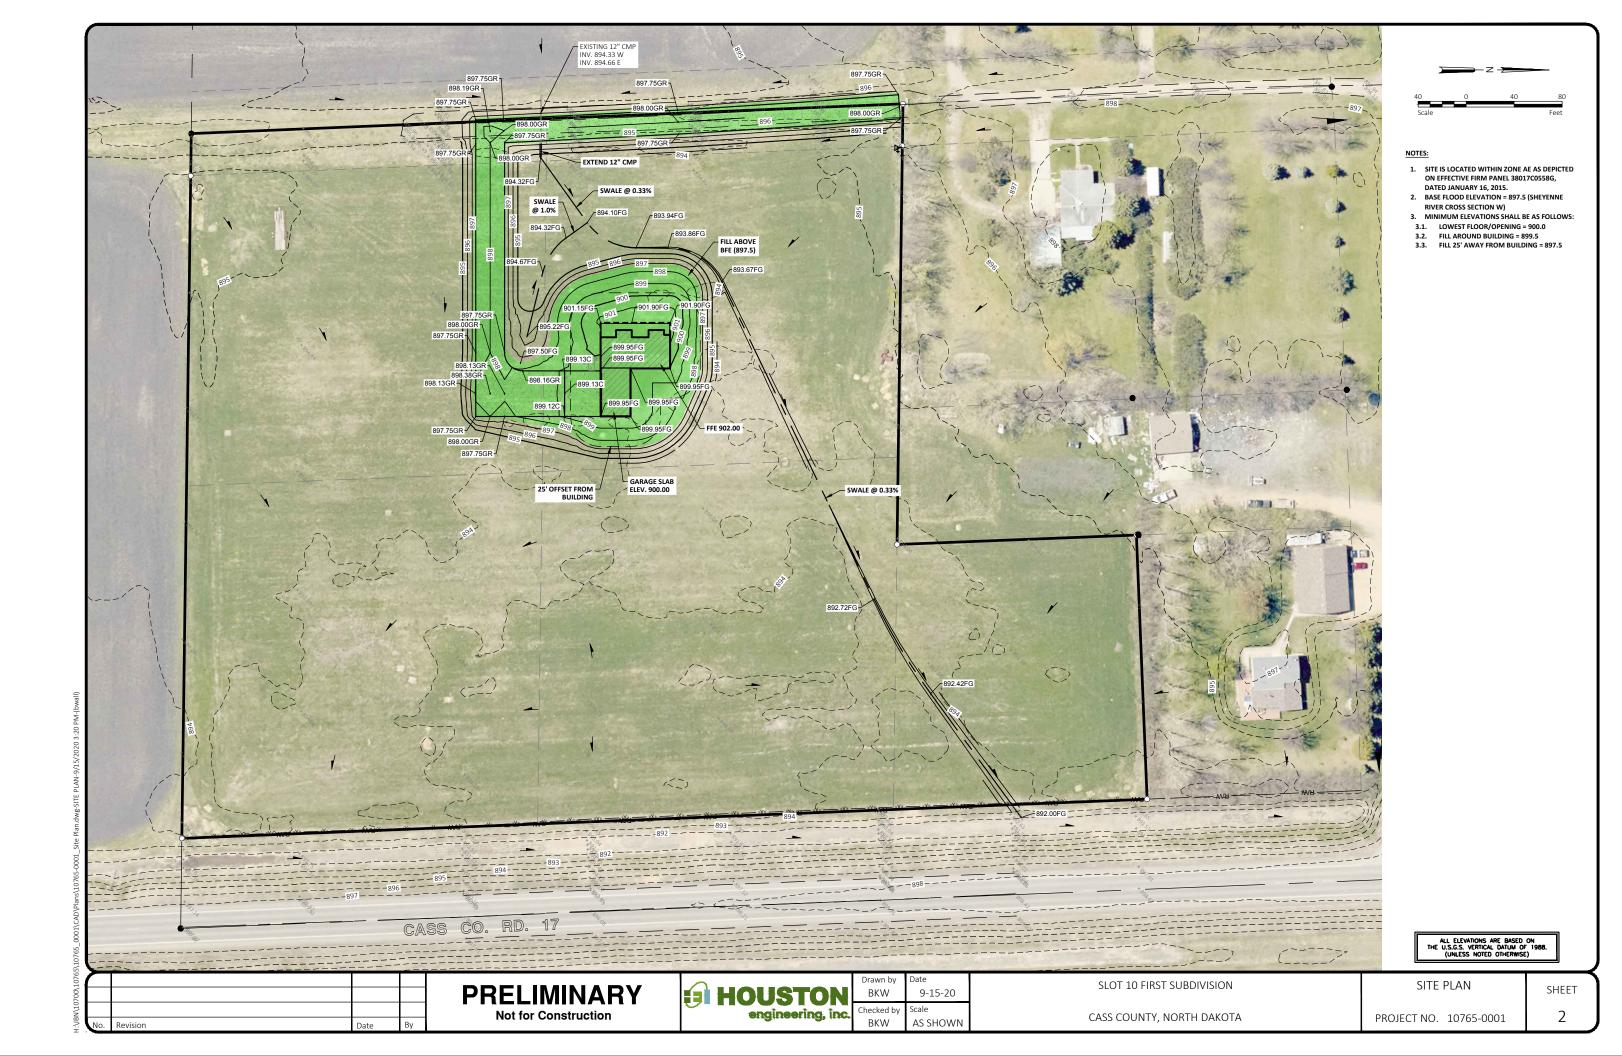

The applicant is seeking approval of a minor subdivision entitled **Slot10 Subdivision** to combine auditor's lots 3-7 to plat a one (1) Lot subdivision of approximately 9 acres. According to the applicant, the lots would be combined back into one 9-acre parcel to build one residential house on.

The proposed ownership and maintenance responsibility of the subdivision will be private. The subdivision will use an existing 48<sup>th</sup> Ave N road access, ditches for storm sewer conveyance, public water, and on-site septic systems for wastewater treatment. The property currently does not have a connection to water and electricity.

#### Floodzone

According to the FEMA Flood Map Service Center, this property is currently unmapped and not Special Hazard Flood Area has been identified. In addition, no wetlands or other notable features are present on the proposed subdivision Lot.

#### NOTES

 THIS PROPERTY IS SITUATED IN ZONE AE (100-YEAR FLOODPLAIN) AS DEPICTED ON FEMA FIRM PANEL 38017C0559G, DATED JANUARY 16, 2015. BASE FLOOD ELEVATION = 897.5' (NAVD 1988).

VICINITY MAP
SCALE: 1" = 2000 FT.