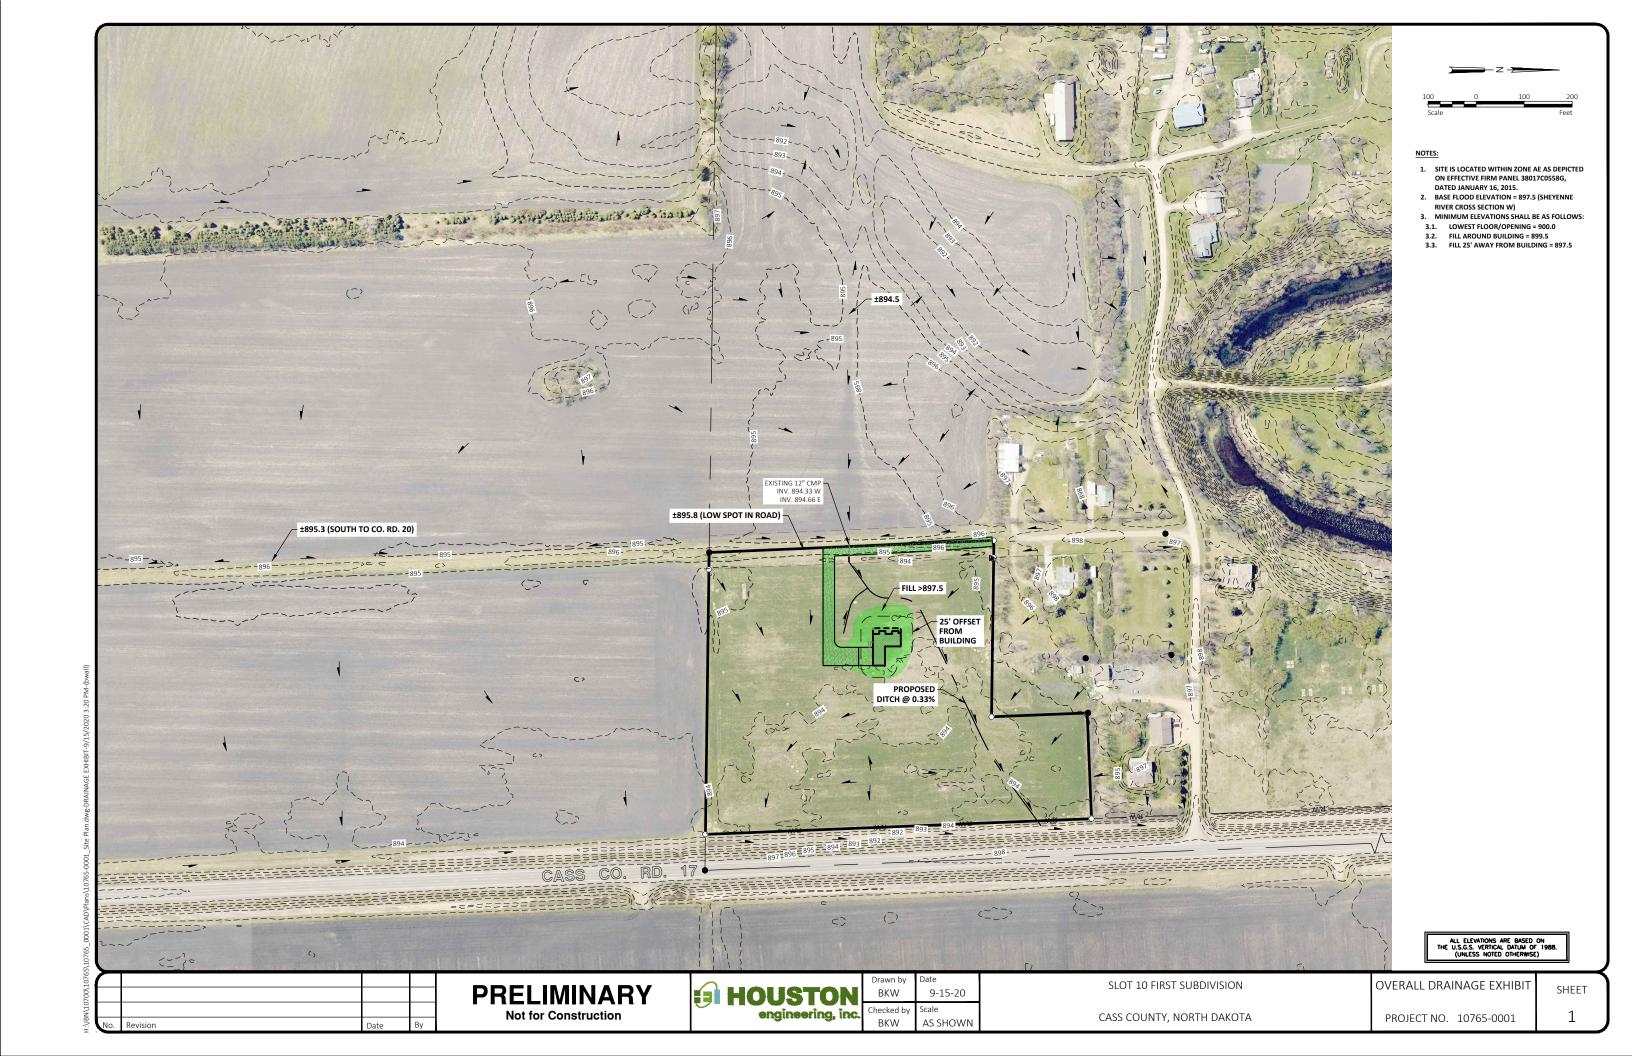

#### Floodzone

According to the FEMA Flood Map Service Center, this property is currently unmapped and not Special Hazard Flood Area has been identified. In addition, no wetlands or other notable features are present on the proposed subdivision Lot.

#### NOTES

 THIS PROPERTY IS SITUATED IN ZONE AE (100-YEAR FLOODPLAIN) AS DEPICTED ON FEMA FIRM PANEL 38017C0559G, DATED JANUARY 16, 2015. BASE FLOOD ELEVATION = 897.5' (NAVD 1988).

VICINITY MAP
SCALE: 1" = 2000 FT.