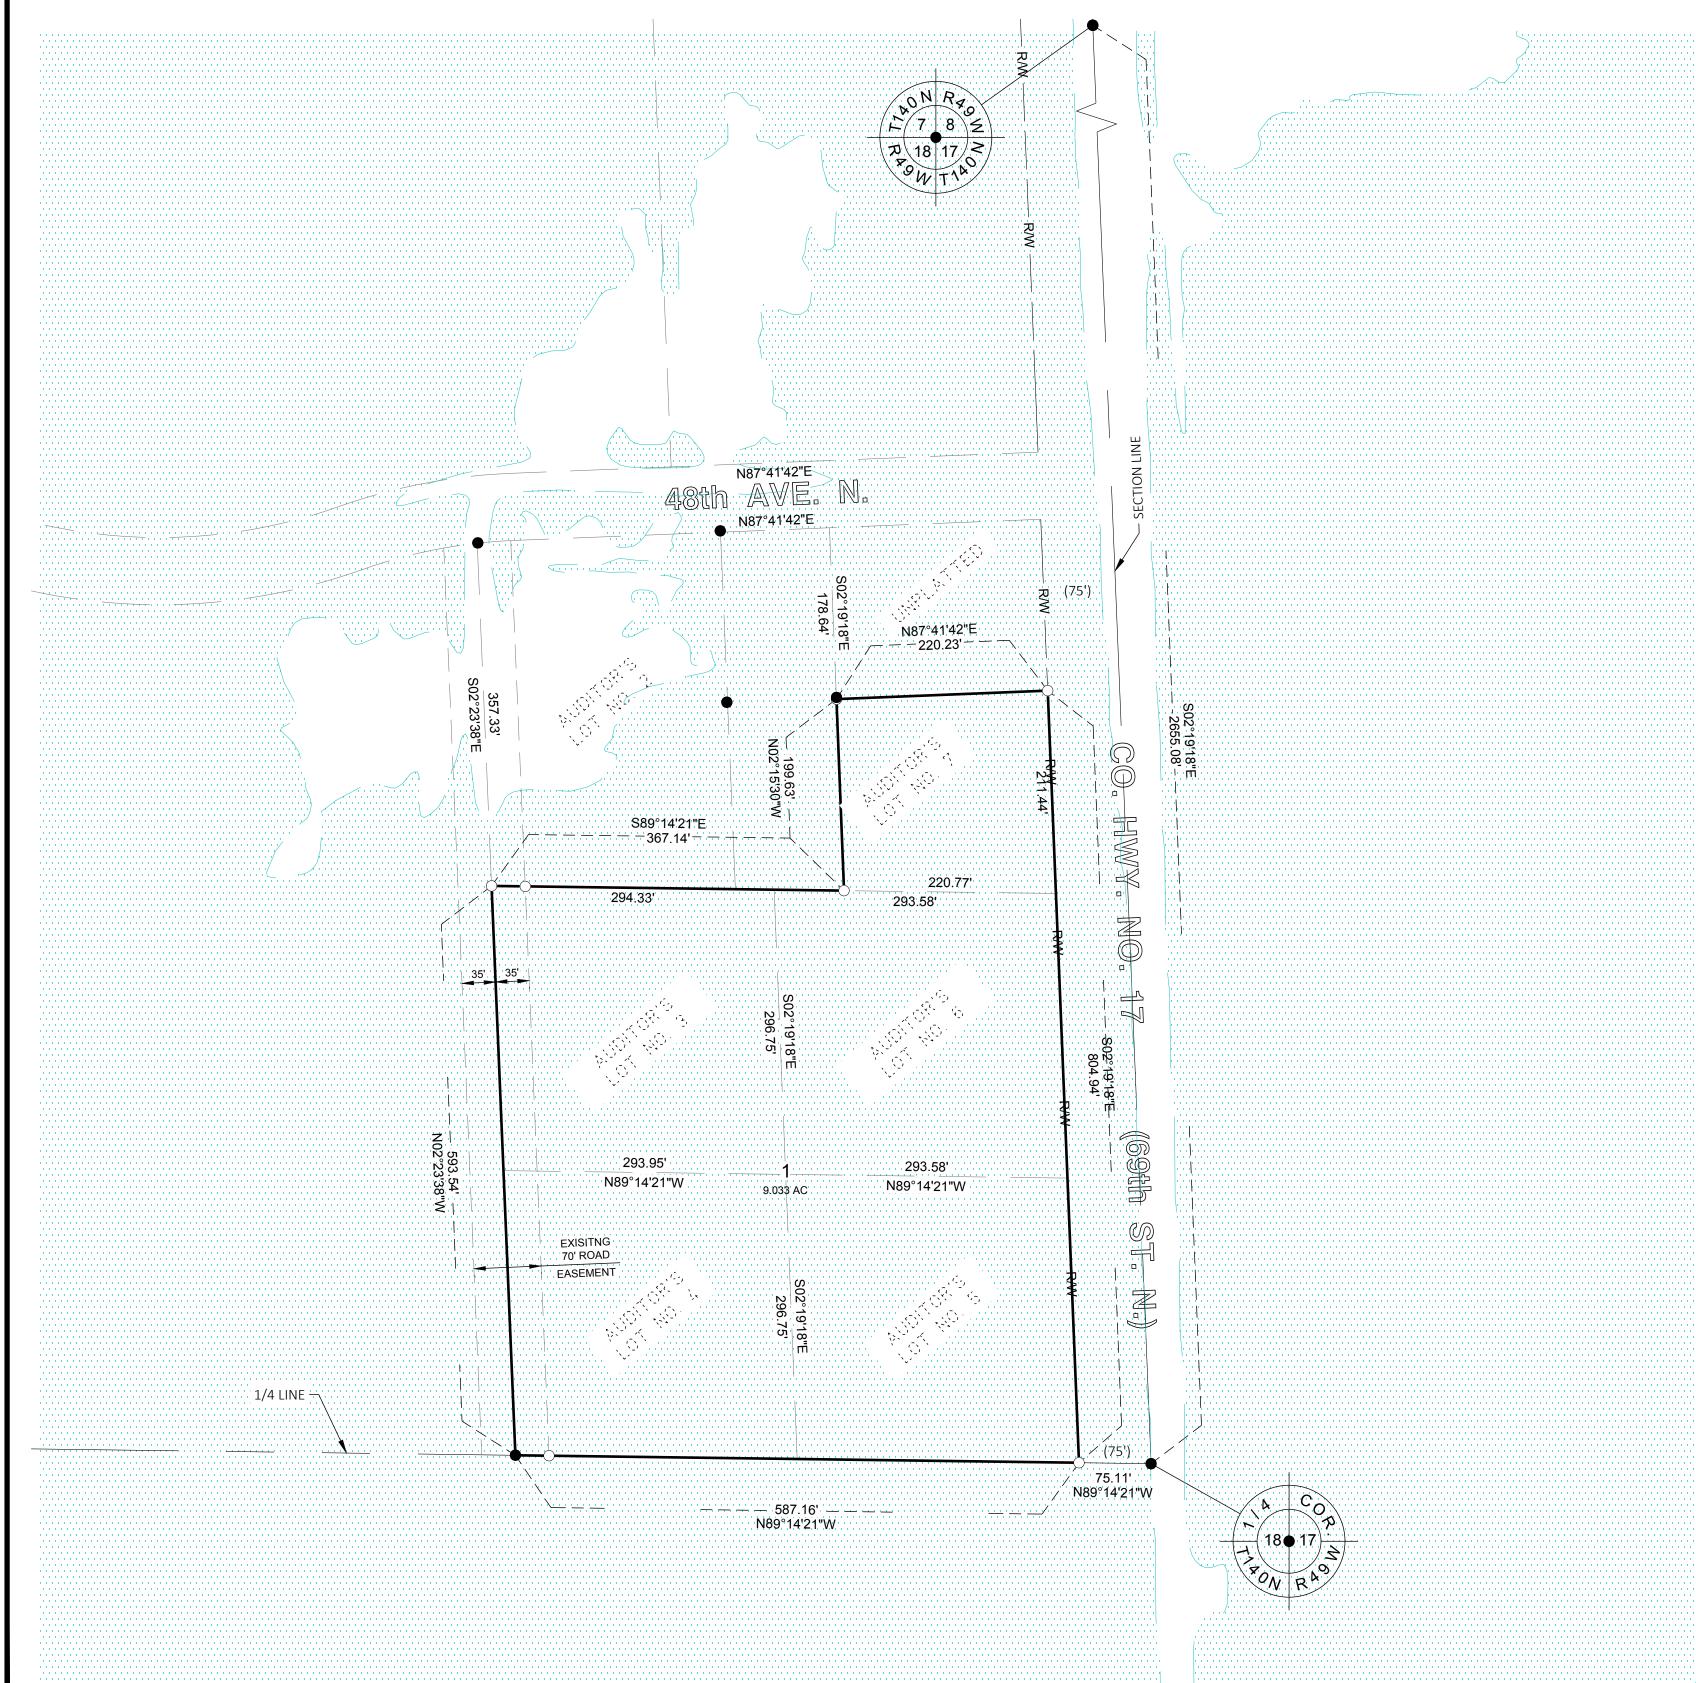

# SLOT10 FIRST SUBDIVISION

BEING A PLAT OF AUDITOR'S LOT NOS. 3, 4, 5, 6, AND PART OF 7, OF THE NE 1/4 OF SECTION 18, T. 140 N., R. 49 W., 5th P.M. CASS COUNTY, NORTH DAKOTA

### LEGEND

1/2" I.D. PIPE SET

IRON MONUMENT FOUND

PLAT BOUNDARY
EXISTING PROPERTY LINE

EXISTING EASEMENT

AREA WITHIN FEMA ZONE AE
SPECIAL FLOOD HAZARD AREA
(100-YEAR FLOODPLAIN)

.....

#### NOTES

 THIS PROPERTY IS SITUATED IN ZONE AE (100-YEAR FLOODPLAIN) AS DEPICTED ON FEMA FIRM PANEL 38017C0559G, DATED JANUARY 16, 2015. BASE FLOOD ELEVATION = 897.5' (NAVD 1988).

VICINITY MAP
SCALE: 1" = 2000 FT.

# SLOT10 FIRST SUBDIVISION

BEING A PLAT OF AUDITOR'S LOT NOS. 3, 4, 5, 6, AND PART OF 7, OF THE NE 1/4 OF SECTION 18, T. 140 N., R. 49 W., 5th P.M. CASS COUNTY, NORTH DAKOTA

| Owners' Certificate and Dedication:                                                                                                           |                                                                                                                                                                                                                                                                                                                                                                                                                                                                                                                                                                                                                                        |
|-----------------------------------------------------------------------------------------------------------------------------------------------|----------------------------------------------------------------------------------------------------------------------------------------------------------------------------------------------------------------------------------------------------------------------------------------------------------------------------------------------------------------------------------------------------------------------------------------------------------------------------------------------------------------------------------------------------------------------------------------------------------------------------------------|
| Four, Five, and Six of the Northeast                                                                                                          | s: That Slot10 LLP, a North Dakota limited liability partnership, is the Owner and Proprietor of Auditor's Lots Thr<br>Quarter of Section 18, Township 140 North, Range 49 West of the Fifth Principal Meridian, Cass County, North<br>uditor's Lot Seven of the Northeast Quarter of said Section 18, described as follows.                                                                                                                                                                                                                                                                                                           |
| Auditor's Lot Seven, for a distance at the Cass County Recorder's of for a distance of 199.63 feet to the on the north line of said Auditor's | rner of said Auditor's Lot Seven; thence North 89°14'21" West (assumed bearing), along the south line of said ce of 220.77 feet to the southeast corner of a tract of land described in Document No. 1480161, on file and of reffice; thence North 02°15'30" West, along the east line of a tract of land described in said Document No. 1480161, said point also being a corner post Lot Seven; thence North 87°41'42" East, along the north line of said Auditor's Lot Seven, for a distance of 220. id Auditor's Lot Seven; thence South 02°19'18" East, along the east line of said Auditor's Lot Seven, for a distance GEGINNING. |
| Said tract contains 9.033 acres, mor                                                                                                          | re or less.                                                                                                                                                                                                                                                                                                                                                                                                                                                                                                                                                                                                                            |
| And that said parties have caused the                                                                                                         | he same to be surveyed and platted as SLOT10 FIRST SUBDIVISION.                                                                                                                                                                                                                                                                                                                                                                                                                                                                                                                                                                        |
| In witness whereof we have set our                                                                                                            | hands and seals:                                                                                                                                                                                                                                                                                                                                                                                                                                                                                                                                                                                                                       |
| Owner:                                                                                                                                        |                                                                                                                                                                                                                                                                                                                                                                                                                                                                                                                                                                                                                                        |
| Slot10 LLP                                                                                                                                    |                                                                                                                                                                                                                                                                                                                                                                                                                                                                                                                                                                                                                                        |
| Dylan Slotten, Partner                                                                                                                        |                                                                                                                                                                                                                                                                                                                                                                                                                                                                                                                                                                                                                                        |
| State of North Dakota )                                                                                                                       |                                                                                                                                                                                                                                                                                                                                                                                                                                                                                                                                                                                                                                        |
| County of Cass )                                                                                                                              |                                                                                                                                                                                                                                                                                                                                                                                                                                                                                                                                                                                                                                        |
|                                                                                                                                               | , 20, before me, a notary public within and for said county and state, personally appeared Dylan Slotte ota limited liability partnership, known to be the person described in and who executed the foregoing instrument riship.                                                                                                                                                                                                                                                                                                                                                                                                       |
|                                                                                                                                               | Notary Public:                                                                                                                                                                                                                                                                                                                                                                                                                                                                                                                                                                                                                         |
| Surveyor's Certificate:                                                                                                                       |                                                                                                                                                                                                                                                                                                                                                                                                                                                                                                                                                                                                                                        |
| 20, that the plat hereon is a tr                                                                                                              | and Surveyor under the laws of the State of North Dakota, do hereby certify on thisday of<br>rue and correct representation of the survey thereof, that all distances are correctly shown on said plat in feet an<br>numents for the guidance of future surveys have been placed in the ground as shown.                                                                                                                                                                                                                                                                                                                               |
| Curtis A. Skarphol<br>North Dakota PLS No. 4723                                                                                               |                                                                                                                                                                                                                                                                                                                                                                                                                                                                                                                                                                                                                                        |
| State of North Dakota ) ) ss County of Cass )                                                                                                 |                                                                                                                                                                                                                                                                                                                                                                                                                                                                                                                                                                                                                                        |
|                                                                                                                                               | , 20, before me, a notary public within and for said county and state, personally appeared Curtis A. escribed in and who executed the foregoing instrument and acknowledged that he executed same as his free a                                                                                                                                                                                                                                                                                                                                                                                                                        |
|                                                                                                                                               | Notary Public:                                                                                                                                                                                                                                                                                                                                                                                                                                                                                                                                                                                                                         |